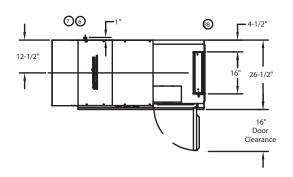

## **EBD Blower Dryer For Flight Machine Electric**

#### **Right-to-Left**

#### **Left-to-Right**

#### **Model EBD Electric Heat**

| Voltage  | Rated<br>Amps | Minimum Supply<br>Circuit Ampacity | Maximum Overcurrent<br>Protective Device |
|----------|---------------|------------------------------------|------------------------------------------|
| 208/60/3 | 40            | 50                                 | 50                                       |
| 240/60/3 | 35            | 45                                 | 45                                       |
| 480/60/3 | 17            | 25                                 | 25                                       |
| 575/60/3 | 15            | 20                                 | 20                                       |

Note: When machine is equipped with blower/dryer system, for normal size dishroom, the dishroom ventaliation shoud be increased by 600 CFM.

#### **EUCC, EUCCW**

| Utilities |                          |  |
|-----------|--------------------------|--|
| 1         | Electrical – See chart   |  |
| 5A        | Drain Trunk              |  |
| 8B Vent   |                          |  |
|           | Unload 800 CFM 1/4" S.P. |  |