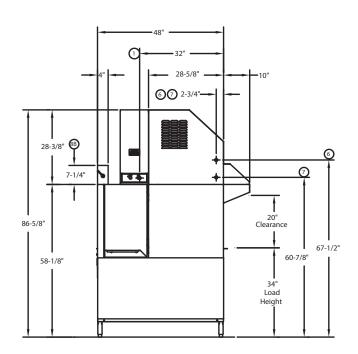

## **EBD Blower Dryer For Rack Machine Electric**

#### **Right-to-Left**

#### **Model EBD Electric Heat**

| Voltage  | Rated<br>Amps | Minimum Supply<br>Circuit Ampacity | Maximum Overcurrent<br>Protective Device |
|----------|---------------|------------------------------------|------------------------------------------|
| 208/60/3 | 40            | 50                                 | 50                                       |
| 240/60/3 | 35            | 45                                 | 45                                       |
| 480/60/3 | 17            | 25                                 | 25                                       |
| 575/60/3 | 15            | 20                                 | 20                                       |

Note: When machine is equipped with blower/dryer system, for normal size dishroom, the dishroom ventaliation shoud be increased by 600 CFM.

#### Rack

| nack      |                          |  |
|-----------|--------------------------|--|
| Utilities |                          |  |
| 1         | Electrical – See chart   |  |
| 5A        | A Drain Trunk            |  |
| 8B Vent   |                          |  |
|           | Unload 400 CFM 1/4" S.P. |  |