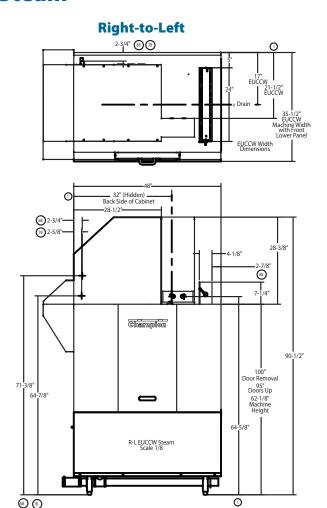

# **EBD Blower Dryer For Rack Machine Steam**

#### **Right-to-Left**

#### **Model EBD Steam Heat**

| Voltage  | Rated<br>Amps | Minimum Supply<br>Circuit Ampacity | Maximum Overcurrent<br>Protective Device |
|----------|---------------|------------------------------------|------------------------------------------|
| 208/60/3 | 7             | 15                                 | 15                                       |
| 240/60/3 | 6             | 15                                 | 15                                       |
| 480/60/3 | 3             | 15                                 | 15                                       |
| 575/60/3 | 3             | 15                                 | 15                                       |

Note: When machine is equipped with blower/dryer system, for normal size dishroom, the dishroom ventaliation shoud be increased by 600 CFM.

#### Rack

| THE CITY OF THE CI |                                                            |  |  |
|--------------------------------------------------------------------------------------------------------------------------------------------------------------------------------------------------------------------------------------------------------------------------------------------------------------------------------------------------------------------------------------------------------------------------------------------------------------------------------------------------------------------------------------------------------------------------------------------------------------------------------------------------------------------------------------------------------------------------------------------------------------------------------------------------------------------------------------------------------------------------------------------------------------------------------------------------------------------------------------------------------------------------------------------------------------------------------------------------------------------------------------------------------------------------------------------------------------------------------------------------------------------------------------------------------------------------------------------------------------------------------------------------------------------------------------------------------------------------------------------------------------------------------------------------------------------------------------------------------------------------------------------------------------------------------------------------------------------------------------------------------------------------------------------------------------------------------------------------------------------------------------------------------------------------------------------------------------------------------------------------------------------------------------------------------------------------------------------------------------------------------|------------------------------------------------------------|--|--|
| U                                                                                                                                                                                                                                                                                                                                                                                                                                                                                                                                                                                                                                                                                                                                                                                                                                                                                                                                                                                                                                                                                                                                                                                                                                                                                                                                                                                                                                                                                                                                                                                                                                                                                                                                                                                                                                                                                                                                                                                                                                                                                                                              | Utilities                                                  |  |  |
| 1                                                                                                                                                                                                                                                                                                                                                                                                                                                                                                                                                                                                                                                                                                                                                                                                                                                                                                                                                                                                                                                                                                                                                                                                                                                                                                                                                                                                                                                                                                                                                                                                                                                                                                                                                                                                                                                                                                                                                                                                                                                                                                                              | Electrical – See chart                                     |  |  |
| 5A                                                                                                                                                                                                                                                                                                                                                                                                                                                                                                                                                                                                                                                                                                                                                                                                                                                                                                                                                                                                                                                                                                                                                                                                                                                                                                                                                                                                                                                                                                                                                                                                                                                                                                                                                                                                                                                                                                                                                                                                                                                                                                                             | Drain Trunk                                                |  |  |
| 6B                                                                                                                                                                                                                                                                                                                                                                                                                                                                                                                                                                                                                                                                                                                                                                                                                                                                                                                                                                                                                                                                                                                                                                                                                                                                                                                                                                                                                                                                                                                                                                                                                                                                                                                                                                                                                                                                                                                                                                                                                                                                                                                             | Steam 3/4" steam inlet connection; 65 lbs./hr. @ 15-30 PSI |  |  |
| 7B                                                                                                                                                                                                                                                                                                                                                                                                                                                                                                                                                                                                                                                                                                                                                                                                                                                                                                                                                                                                                                                                                                                                                                                                                                                                                                                                                                                                                                                                                                                                                                                                                                                                                                                                                                                                                                                                                                                                                                                                                                                                                                                             | Condensate 1/2" return to boiler (no back pressure)        |  |  |
| 8B                                                                                                                                                                                                                                                                                                                                                                                                                                                                                                                                                                                                                                                                                                                                                                                                                                                                                                                                                                                                                                                                                                                                                                                                                                                                                                                                                                                                                                                                                                                                                                                                                                                                                                                                                                                                                                                                                                                                                                                                                                                                                                                             | Vent Unload 400 CFM 1/4" S.P.                              |  |  |