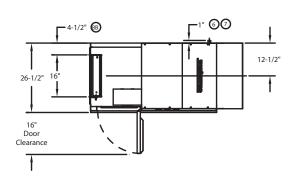

# **EBD Blower Dryer For Rack Machine Steam**

#### **Right-to-Left**

#### **Model EBD Steam Heat**

| Voltage  | Rated<br>Amps | Minimum Supply<br>Circuit Ampacity | Maximum Overcurrent<br>Protective Device |
|----------|---------------|------------------------------------|------------------------------------------|
| 208/60/3 | 7             | 15                                 | 15                                       |
| 240/60/3 | 6             | 15                                 | 15                                       |
| 480/60/3 | 3             | 15                                 | 15                                       |
| 575/60/3 | 3             | 15                                 | 15                                       |

Note: When machine is equipped with blower/dryer system, for normal size dishroom, the dishroom ventaliation shoud be increased by 600 CFM.

#### Rack

| THE CITY OF THE CI |                                                            |  |  |
|--------------------------------------------------------------------------------------------------------------------------------------------------------------------------------------------------------------------------------------------------------------------------------------------------------------------------------------------------------------------------------------------------------------------------------------------------------------------------------------------------------------------------------------------------------------------------------------------------------------------------------------------------------------------------------------------------------------------------------------------------------------------------------------------------------------------------------------------------------------------------------------------------------------------------------------------------------------------------------------------------------------------------------------------------------------------------------------------------------------------------------------------------------------------------------------------------------------------------------------------------------------------------------------------------------------------------------------------------------------------------------------------------------------------------------------------------------------------------------------------------------------------------------------------------------------------------------------------------------------------------------------------------------------------------------------------------------------------------------------------------------------------------------------------------------------------------------------------------------------------------------------------------------------------------------------------------------------------------------------------------------------------------------------------------------------------------------------------------------------------------------|------------------------------------------------------------|--|--|
| U                                                                                                                                                                                                                                                                                                                                                                                                                                                                                                                                                                                                                                                                                                                                                                                                                                                                                                                                                                                                                                                                                                                                                                                                                                                                                                                                                                                                                                                                                                                                                                                                                                                                                                                                                                                                                                                                                                                                                                                                                                                                                                                              | Utilities                                                  |  |  |
| 1                                                                                                                                                                                                                                                                                                                                                                                                                                                                                                                                                                                                                                                                                                                                                                                                                                                                                                                                                                                                                                                                                                                                                                                                                                                                                                                                                                                                                                                                                                                                                                                                                                                                                                                                                                                                                                                                                                                                                                                                                                                                                                                              | Electrical – See chart                                     |  |  |
| 5A                                                                                                                                                                                                                                                                                                                                                                                                                                                                                                                                                                                                                                                                                                                                                                                                                                                                                                                                                                                                                                                                                                                                                                                                                                                                                                                                                                                                                                                                                                                                                                                                                                                                                                                                                                                                                                                                                                                                                                                                                                                                                                                             | Drain Trunk                                                |  |  |
| 6B                                                                                                                                                                                                                                                                                                                                                                                                                                                                                                                                                                                                                                                                                                                                                                                                                                                                                                                                                                                                                                                                                                                                                                                                                                                                                                                                                                                                                                                                                                                                                                                                                                                                                                                                                                                                                                                                                                                                                                                                                                                                                                                             | Steam 3/4" steam inlet connection; 65 lbs./hr. @ 15-30 PSI |  |  |
| 7B                                                                                                                                                                                                                                                                                                                                                                                                                                                                                                                                                                                                                                                                                                                                                                                                                                                                                                                                                                                                                                                                                                                                                                                                                                                                                                                                                                                                                                                                                                                                                                                                                                                                                                                                                                                                                                                                                                                                                                                                                                                                                                                             | Condensate 1/2" return to boiler (no back pressure)        |  |  |
| 8B                                                                                                                                                                                                                                                                                                                                                                                                                                                                                                                                                                                                                                                                                                                                                                                                                                                                                                                                                                                                                                                                                                                                                                                                                                                                                                                                                                                                                                                                                                                                                                                                                                                                                                                                                                                                                                                                                                                                                                                                                                                                                                                             | Vent Unload 400 CFM 1/4" S.P.                              |  |  |