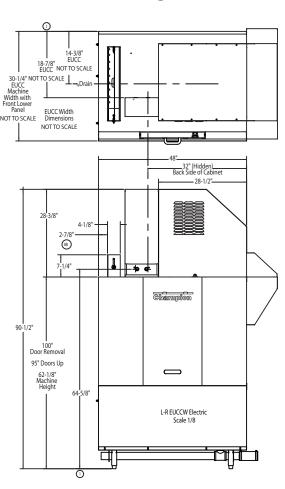

# **EBD Blower Dryer For Flight Machine Steam**

#### **Right-to-Left**

#### **Model EBD Steam Heat**

| Voltage  | Rated<br>Amps | Minimum Supply<br>Circuit Ampacity | Maximum Overcurrent<br>Protective Device |
|----------|---------------|------------------------------------|------------------------------------------|
| 208/60/3 | 7             | 15                                 | 15                                       |
| 240/60/3 | 6             | 15                                 | 15                                       |
| 480/60/3 | 3             | 15                                 | 15                                       |
| 575/60/3 | 3             | 15                                 | 15                                       |

Note: When machine is equipped with blower/dryer system, for normal size dishroom, the dishroom ventaliation shoul be increased by 600 CFM.

Champion Industries, Inc., 3765 Champion Blvd., NC 27105 336/661-1556 • Fax: 336/661-1979 ChampionIndustries.com

#### **EUCC, EUCCW**

| Ut | Utilities                                                 |  |  |
|----|-----------------------------------------------------------|--|--|
| 1  | Electrical – See chart                                    |  |  |
| 5A | Drain Trunk                                               |  |  |
| 6B | Steam 3/4" steam inlet connection 65 lbs./hr. @ 15-30 PSI |  |  |
| 7B | Condensate 1/2" return to boiler (no back pressure)       |  |  |
| 8B | <b>Vent</b> Unload 800 CFM 1/4" S.P.                      |  |  |