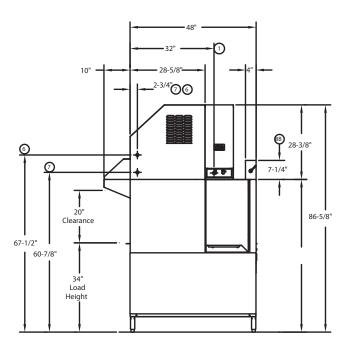

# **EBD Blower Dryer For Rack Machine Steam**

#### **Right-to-Left**

#### **Left-to-Right**

#### **Model EBD Steam Heat**

| Voltage  | Rated<br>Amps | Minimum Supply<br>Circuit Ampacity | Maximum Overcurrent<br>Protective Device |
|----------|---------------|------------------------------------|------------------------------------------|
| 208/60/3 | 7             | 15                                 | 15                                       |
| 240/60/3 | 6             | 15                                 | 15                                       |
| 480/60/3 | 3             | 15                                 | 15                                       |
| 575/60/3 | 3             | 15                                 | 15                                       |

Note: When machine is equipped with blower/dryer system, for normal size dishroom, the dishroom ventaliation shoud be increased by 600 CFM.

#### Rack

| THE CITY OF THE CI |                                                            |  |  |
|--------------------------------------------------------------------------------------------------------------------------------------------------------------------------------------------------------------------------------------------------------------------------------------------------------------------------------------------------------------------------------------------------------------------------------------------------------------------------------------------------------------------------------------------------------------------------------------------------------------------------------------------------------------------------------------------------------------------------------------------------------------------------------------------------------------------------------------------------------------------------------------------------------------------------------------------------------------------------------------------------------------------------------------------------------------------------------------------------------------------------------------------------------------------------------------------------------------------------------------------------------------------------------------------------------------------------------------------------------------------------------------------------------------------------------------------------------------------------------------------------------------------------------------------------------------------------------------------------------------------------------------------------------------------------------------------------------------------------------------------------------------------------------------------------------------------------------------------------------------------------------------------------------------------------------------------------------------------------------------------------------------------------------------------------------------------------------------------------------------------------------|------------------------------------------------------------|--|--|
| U                                                                                                                                                                                                                                                                                                                                                                                                                                                                                                                                                                                                                                                                                                                                                                                                                                                                                                                                                                                                                                                                                                                                                                                                                                                                                                                                                                                                                                                                                                                                                                                                                                                                                                                                                                                                                                                                                                                                                                                                                                                                                                                              | Utilities                                                  |  |  |
| 1                                                                                                                                                                                                                                                                                                                                                                                                                                                                                                                                                                                                                                                                                                                                                                                                                                                                                                                                                                                                                                                                                                                                                                                                                                                                                                                                                                                                                                                                                                                                                                                                                                                                                                                                                                                                                                                                                                                                                                                                                                                                                                                              | Electrical – See chart                                     |  |  |
| 5A                                                                                                                                                                                                                                                                                                                                                                                                                                                                                                                                                                                                                                                                                                                                                                                                                                                                                                                                                                                                                                                                                                                                                                                                                                                                                                                                                                                                                                                                                                                                                                                                                                                                                                                                                                                                                                                                                                                                                                                                                                                                                                                             | Drain Trunk                                                |  |  |
| 6B                                                                                                                                                                                                                                                                                                                                                                                                                                                                                                                                                                                                                                                                                                                                                                                                                                                                                                                                                                                                                                                                                                                                                                                                                                                                                                                                                                                                                                                                                                                                                                                                                                                                                                                                                                                                                                                                                                                                                                                                                                                                                                                             | Steam 3/4" steam inlet connection; 65 lbs./hr. @ 15-30 PSI |  |  |
| 7B                                                                                                                                                                                                                                                                                                                                                                                                                                                                                                                                                                                                                                                                                                                                                                                                                                                                                                                                                                                                                                                                                                                                                                                                                                                                                                                                                                                                                                                                                                                                                                                                                                                                                                                                                                                                                                                                                                                                                                                                                                                                                                                             | Condensate 1/2" return to boiler (no back pressure)        |  |  |
| 8B                                                                                                                                                                                                                                                                                                                                                                                                                                                                                                                                                                                                                                                                                                                                                                                                                                                                                                                                                                                                                                                                                                                                                                                                                                                                                                                                                                                                                                                                                                                                                                                                                                                                                                                                                                                                                                                                                                                                                                                                                                                                                                                             | Vent Unload 400 CFM 1/4" S.P.                              |  |  |