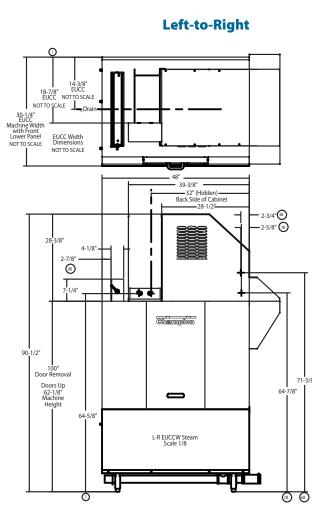

# **EBD Blower Dryer For Flight Machine Steam**

#### **Model EBD Steam Heat**

| Voltage  | Rated<br>Amps | Minimum Supply<br>Circuit Ampacity | Maximum Overcurrent<br>Protective Device |
|----------|---------------|------------------------------------|------------------------------------------|
| 208/60/3 | 7             | 15                                 | 15                                       |
| 240/60/3 | 6             | 15                                 | 15                                       |
| 480/60/3 | 3             | 15                                 | 15                                       |
| 575/60/3 | 3             | 15                                 | 15                                       |

Note: When machine is equipped with blower/dryer system, for normal size dishroom, the dishroom ventaliation shoul be increased by 600 CFM.

Champion Industries, Inc., 3765 Champion Blvd., NC 27105 336/661-1556 • Fax: 336/661-1979 ChampionIndustries.com

#### **EUCC, EUCCW**

| Ut | Utilities                                                 |  |  |
|----|-----------------------------------------------------------|--|--|
| 1  | Electrical – See chart                                    |  |  |
| 5A | Drain Trunk                                               |  |  |
| 6B | Steam 3/4" steam inlet connection 65 lbs./hr. @ 15-30 PSI |  |  |
| 7B | Condensate 1/2" return to boiler (no back pressure)       |  |  |
| 8B | <b>Vent</b> Unload 800 CFM 1/4" S.P.                      |  |  |