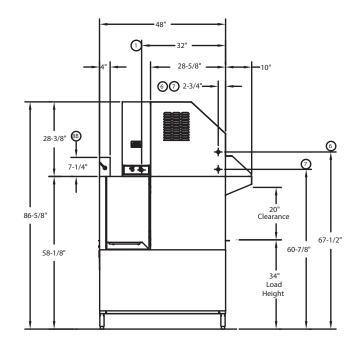

## **EBD Blower Dryer For Rack Machine Electric**

#### **Model EBD Electric Heat**

| Voltage  | Rated<br>Amps | Minimum Supply<br>Circuit Ampacity | Maximum Overcurrent<br>Protective Device |
|----------|---------------|------------------------------------|------------------------------------------|
| 208/60/3 | 40            | 50                                 | 50                                       |
| 240/60/3 | 35            | 45                                 | 45                                       |
| 480/60/3 | 17            | 25                                 | 25                                       |
| 575/60/3 | 15            | 20                                 | 20                                       |

Note: When machine is equipped with blower/dryer system, for normal size dishroom, the dishroom ventaliation shoud be increased by 600 CFM.

#### Rack

| nack      |                          |  |
|-----------|--------------------------|--|
| Utilities |                          |  |
| 1         | Electrical – See chart   |  |
| 5A        | A Drain Trunk            |  |
| 8B Vent   |                          |  |
|           | Unload 400 CFM 1/4" S.P. |  |