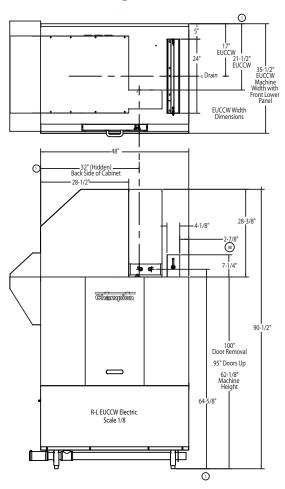

## **EBD Blower Dryer For Flight Machine Electric**

#### **Left-to-Right**

#### **Model EBD Electric Heat**

| Voltage  | Rated<br>Amps | Minimum Supply<br>Circuit Ampacity | Maximum Overcurrent<br>Protective Device |
|----------|---------------|------------------------------------|------------------------------------------|
| 208/60/3 | 40            | 50                                 | 50                                       |
| 240/60/3 | 35            | 45                                 | 45                                       |
| 480/60/3 | 17            | 25                                 | 25                                       |
| 575/60/3 | 15            | 20                                 | 20                                       |

Note: When machine is equipped with blower/dryer system, for normal size dishroom, the dishroom ventaliation shoud be increased by 600 CFM.

#### **EUCC, EUCCW**

| Utilities |                          |  |
|-----------|--------------------------|--|
| 1         | Electrical – See chart   |  |
| 5A        | Drain Trunk              |  |
| 8B Vent   |                          |  |
|           | Unload 800 CFM 1/4" S.P. |  |