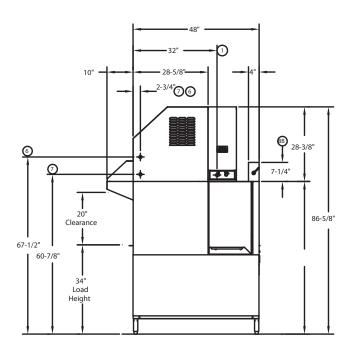

## **EBD Blower Dryer For Flight Machine Electric**

#### **Right-to-Left**

#### **Model EBD Electric Heat**

| Voltage  | Rated<br>Amps | Minimum Supply<br>Circuit Ampacity | Maximum Overcurrent<br>Protective Device |
|----------|---------------|------------------------------------|------------------------------------------|
| 208/60/3 | 40            | 50                                 | 50                                       |
| 240/60/3 | 35            | 45                                 | 45                                       |
| 480/60/3 | 17            | 25                                 | 25                                       |
| 575/60/3 | 15            | 20                                 | 20                                       |

Note: When machine is equipped with blower/dryer system, for normal size dishroom, the dishroom ventaliation shoud be increased by 600 CFM.

#### **EUCC, EUCCW**

| Utilities |                          |  |
|-----------|--------------------------|--|
| 1         | Electrical – See chart   |  |
| 5A        | Drain Trunk              |  |
| 8B Vent   |                          |  |
|           | Unload 800 CFM 1/4" S.P. |  |