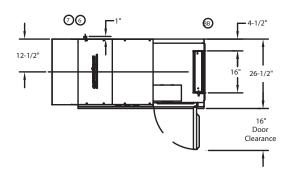

## **EBD Blower Dryer For Rack Machine Electric**

#### **Right-to-Left**

#### **Model EBD Electric Heat**

| Voltage  | Rated<br>Amps | Minimum Supply<br>Circuit Ampacity | Maximum Overcurrent<br>Protective Device |
|----------|---------------|------------------------------------|------------------------------------------|
| 208/60/3 | 40            | 50                                 | 50                                       |
| 240/60/3 | 35            | 45                                 | 45                                       |
| 480/60/3 | 17            | 25                                 | 25                                       |
| 575/60/3 | 15            | 20                                 | 20                                       |

Note: When machine is equipped with blower/dryer system, for normal size dishroom, the dishroom ventaliation shoud be increased by 600 CFM.

#### Rack

| nack      |                          |  |
|-----------|--------------------------|--|
| Utilities |                          |  |
| 1         | Electrical – See chart   |  |
| 5A        | A Drain Trunk            |  |
| 8B Vent   |                          |  |
|           | Unload 400 CFM 1/4" S.P. |  |