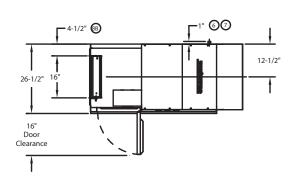

## **EBD Blower Dryer For Flight Machine Electric**

#### **Right-to-Left**

#### **Left-to-Right**

#### **Model EBD Electric Heat**

| Voltage  | Rated<br>Amps | Minimum Supply<br>Circuit Ampacity | Maximum Overcurrent<br>Protective Device |
|----------|---------------|------------------------------------|------------------------------------------|
| 208/60/3 | 40            | 50                                 | 50                                       |
| 240/60/3 | 35            | 45                                 | 45                                       |
| 480/60/3 | 17            | 25                                 | 25                                       |
| 575/60/3 | 15            | 20                                 | 20                                       |

Note: When machine is equipped with blower/dryer system, for normal size dishroom, the dishroom ventaliation shoud be increased by 600 CFM.

#### **EUCC, EUCCW**

| Utilities |                          |  |
|-----------|--------------------------|--|
| 1         | Electrical – See chart   |  |
| 5A        | Drain Trunk              |  |
| 8B Vent   |                          |  |
|           | Unload 800 CFM 1/4" S.P. |  |