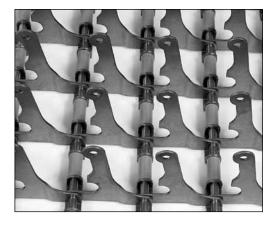

#### **Tamper Proof Screws**

All exposed screws are available in a tamper proof design. These fasteners can be removed only with a special tool.

A protective grid underneath the machine denies access to pumps and motors.