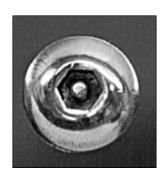

#### **Tamper Proof Screws**

All exposed screws are available in a tamper proof design. These fasteners can be removed only with a special tool.

A protective grid underneath the machine denies access to pumps and motors.