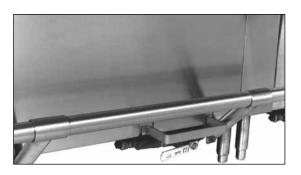

#### **Tamper Proof Screws**

All exposed screws are available in a tamper proof design. These fasteners can be removed only with a special tool.

A protective grid underneath the machine denies access to pumps and motors.