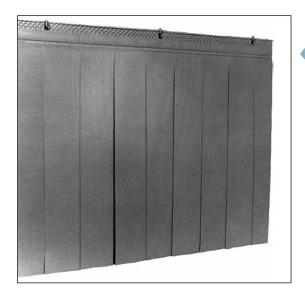

ack Conveyor and Upright Conveyor Series Dishwashing Machines





#### **Tamper Proof Screws**

All exposed screws are available in a tamper proof design. These fasteners can be removed only with a special tool.



A protective grid underneath the machine denies access to pumps and motors.







### **Hasp Locks**

Locking capability is included for protective covers and surfaces such as control panel, access doors and hinged scrap screen covers.



#### **Control Panel**

Stainless steel protective grid shields the gauges and limits access to the controls.



Champion Industries, Inc. 3765 Champion Blvd., Winston-Salem, NC 27105 Tel: 800/532-8591 Fax: 336/661-1979 www.championindustries.com



# **SECURITY OPTIONS**

For Rack Conveyor and Upright Conveyor Series Dishwashing Machines







#### **Stainless Steel Conveyor Belt**

Upright Conveyor Only.

Peg belt designed for the correctional environment in stainless steel and has slides on lower return guides to provide support and durability.





# Bumper Rails Upright Conveyor Only. Machine mounted bumper rails protect the sides and ends of the machine from impact by carts.

## **Champion Durability!**

Champion correctional machines are designed for heavy duty use and durability. Special reinforced scrap screens, scrap basket with hinged lid and heavy gauge frame are all part of high impact durable construction for long life in difficult environments.