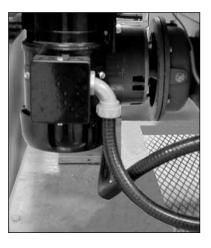

#### **Tamper Proof Screws**

All exposed screws are available in a tamper proof design. These fasteners can be removed only with a special tool.

A protective grid underneath the machine denies access to pumps and motors.