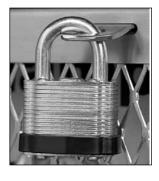

### **Hasp Locks**

Locking capability is included for protective covers and surfaces such as control panel, access doors and hinged scrap screen covers.