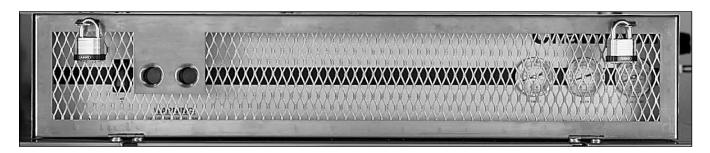

### **Hasp Locks**

Locking capability is included for protective covers and surfaces such as control panel, access doors and hinged scrap screen covers.

#### **Control Panel**

Stainless steel protective grid shields the gauges and limits access to the controls.

Champion Industries, Inc. 3765 Champion Blvd., Winston-Salem, NC 27105 Tel: 800/532-8591 Fax: 336/661-1979 www.championindustries.com