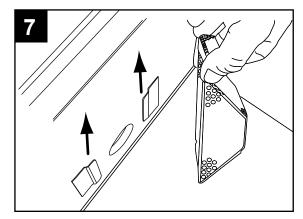

Remove the pump suction screen.

Quickly push the power button ON and OFF to drain the machine again.

Remove the upper & lower spray arms and flush clean.

Back flush the screens and plate in a remote sink. DO NOT strike the screens against hard objects.