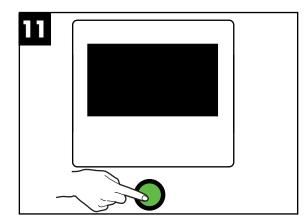

## DH6000-M2, DH6000T-M2 CLEANING GUIDE

Clean every 8 hours if required, and at the end of the day.

Push the power button OFF to automatically drain the machine.

Remove the scrap screens.

Clean debris from detergent probe with a soft cloth.