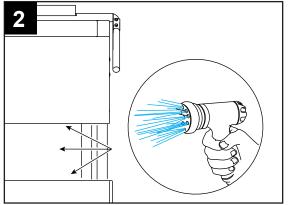

Spray the interior of the machine with fresh clean water.

Remove the scrap screen support filler plate.

Flush the bottom of the tank making sure the drain screen is clear.

DO NOT spray the exterior of the machine with water.