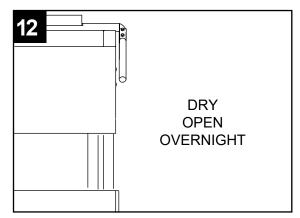

## **Champion**<sup>®</sup>

## DH6000-M2, DH6000T-M2 CLEANING GUIDE

Clean every 8 hours if required, and at the end of the day.



Push the power button OFF to automatically drain the machine.



Remove the scrap screens.



Clean debris from detergent probe with a soft cloth.



Spray the interior of the machine with fresh clean water.



Remove the scrap screen support filler plate.



Flush the bottom of the tank making sure the drain screen is clear.



DO NOT spray the exterior of the machine with water.



Remove the pump suction screen.



Quickly push the power button ON and OFF to drain the machine again.



Remove the upper & lower spray arms and flush clean.



Back flush the screens and plate in a remote sink. DO NOT strike the screens against hard objects.



Reassemble machine and leave door open to aid in overnight drying.