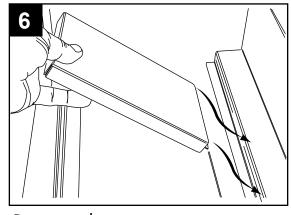

Remove the pump suction screen.

Quickly push the power button ON and OFF to drain the machine again.

Remove the upper & lower spray arms and flush clean.

Back flush the screens and plate in a remote sink. DO NOT strike the screens against hard objects.