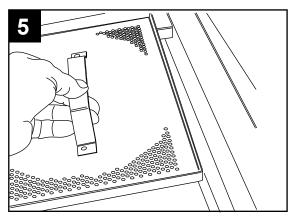

Remove the pump suction screen.

Quickly push the power button ON and OFF to drain the machine again.

Remove the upper & lower spray arms and flush clean.

Back flush the screens and plate in a remote sink. DO NOT strike the screens against hard objects.