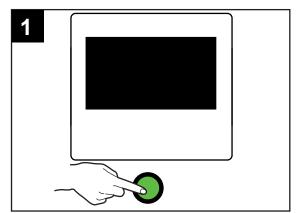

## DH6000-M2, DH6000T-M2 CLEANING GUIDE

Clean every 8 hours if required, and at the end of the day.

Push the power button OFF to automatically drain the machine.

Remove the scrap screens.

Clean debris from detergent probe with a soft cloth.