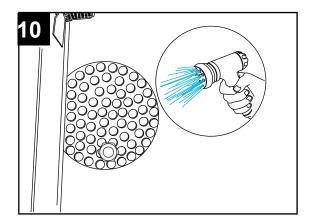

Remove the pump suction screen.

Quickly push the power button ON and OFF to drain the machine again.

Remove the upper & lower spray arms and flush clean.

Back flush the screens and plate in a remote sink. DO NOT strike the screens against hard objects.