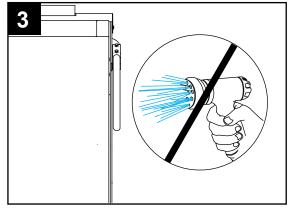

Spray the interior of the machine with fresh clean water.

Remove the scrap screen support filler plate.

Flush the bottom of the tank making sure the drain screen is clear.

DO NOT spray the exterior of the machine with water.