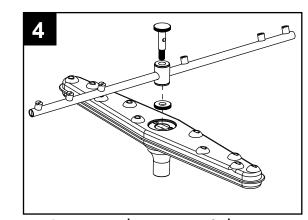

Remove the pump suction screen.

Quickly push the power button ON and OFF to drain the machine again.

Remove the upper & lower spray arms and flush clean.

Back flush the screens and plate in a remote sink. DO NOT strike the screens against hard objects.