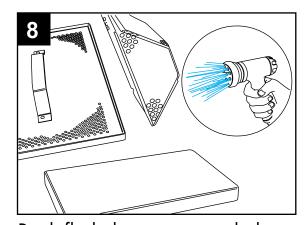

Spray the interior of the machine with fresh clean water.

Remove the scrap screen support filler plate.

Flush the bottom of the tank making sure the drain screen is clear.

DO NOT spray the exterior of the machine with water.

Remove the pump suction screen.

Quickly push the power button ON and OFF to drain the machine again.

Remove the upper & lower spray arms and flush clean.

Back flush the screens and plate in a remote sink. DO NOT strike the screens against hard objects.