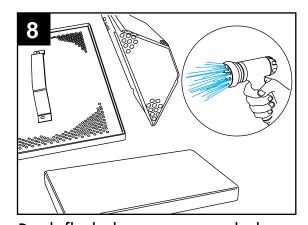

Spray the interior of the machine with fresh clean water.

Remove the scrap screen support filler plate.

Flush the bottom of the tank making sure the drain screen is clear.

DO NOT spray the exterior of the machine with water.

Remove the pump suction screen.

Quickly push the power button ON and OFF to drain the machine again.

Remove the upper & lower spray arms and flush clean.

Back flush the screens and plate in a remote sink. DO NOT strike the screens against hard objects.