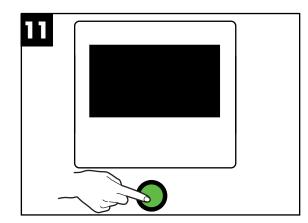

## DH6000-M2, DH6000T-M2 CLEANING GUIDE

Clean every 8 hours of continuous operation and at the end of the day.

Push the power button OFF to automatically drain the machine.

Remove the scrap screens.

Clean tank sensor, (if equipped), with a soft cloth.