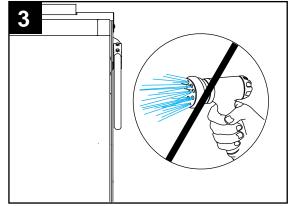

Spray the interior of the machine with fresh clean water.

Remove the scrap screen support filler plate.

Flush the bottom of the tank making sure the drain screen is clear.

DO NOT spray the exterior of the machine with water.