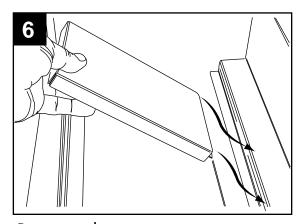

Remove the pump suction screen.

Quickly push the power button ON and OFF to drain the machine again.

Remove the upper & lower spray arms and flush clean.

Back flush the screens and plate in a remote sink. DO NOT strike the screens against hard objects.