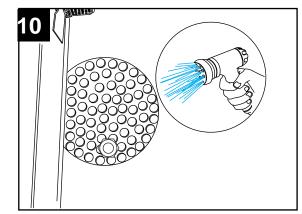

Remove the pump suction screen.

Quickly push the power button ON and OFF to drain the machine again.

Remove the upper & lower spray arms and flush clean.

Back flush the screens and plate in a remote sink. DO NOT strike the screens against hard objects.