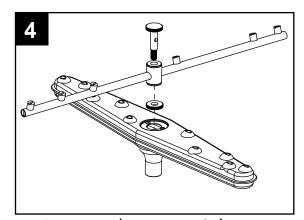

Remove the pump suction screen.

Quickly push the power button ON and OFF to drain the machine again.

Remove the upper & lower spray arms and flush clean.

Back flush the screens and plate in a remote sink. DO NOT strike the screens against hard objects.