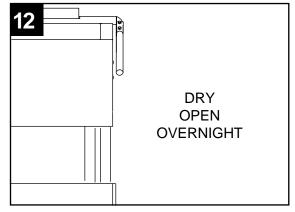

## **Champion**<sup>®</sup>

## DH6000-M2, DH6000T-M2 CLEANING GUIDE

Clean every 8 hours of continuous operation and at the end of the day.



Push the power button OFF to automatically drain the machine.



Remove the scrap screens.



Clean tank sensor, (if equipped), with a soft cloth.



Spray the interior of the machine with fresh clean water.



Remove the scrap screen support filler plate.



Flush the bottom of the tank making sure the drain screen is clear.



DO NOT spray the exterior of the machine with water.



Remove the pump suction screen.



Quickly push the power button ON and OFF to drain the machine again.



Remove the upper & lower spray arms and flush clean.



Back flush the screens and plate in a remote sink. DO NOT strike the screens against hard objects.



Reassemble machine and leave door open to aid in overnight drying.