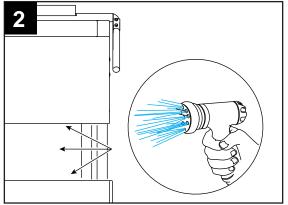

Spray the interior of the machine with fresh clean water.

Remove the scrap screen support filler plate.

Flush the bottom of the tank making sure the drain screen is clear.

DO NOT spray the exterior of the machine with water.