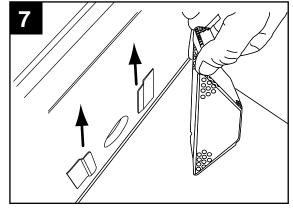

Remove the pump suction screen.

Quickly push the power button ON and OFF to drain the machine again.

Remove the upper & lower spray arms and flush clean.

Back flush the screens and plate in a remote sink. DO NOT strike the screens against hard objects.