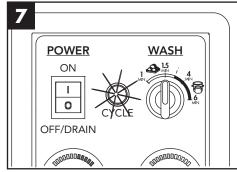

## **OPERATION**

Wait 10 minutes for the display to indicate 150°F/66°C.

When the green cycle light goes out, remove the dish rack of clean wares.

Close hood & select wash time (1,1.5, 4 or 6 min.).

Prescrap & load wares into dish racks. Wash one rack at a time.