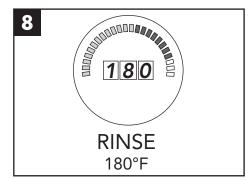

Check pressure gauge & make sure reading is 20-22 PSI.

The final rinse water temperature display must indicate a minimum of 180°F/82°C during the final rinse.

The automatic drain valve opens for 10 minutes to drain the machine.