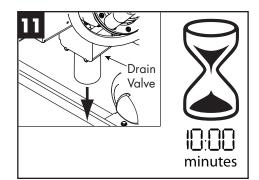

Check pressure gauge & make sure reading is 20-22 PSI.

The final rinse water temperature display must indicate a minimum of 180°F/82°C during the final rinse.

The automatic drain valve opens for 10 minutes to drain the machine.