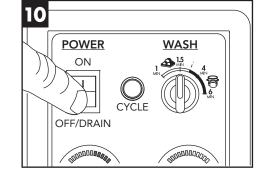

## **OPERATION**

Wait 10 minutes for the display to indicate 150°F/66°C.

When the green cycle light goes out, remove the dish rack of clean wares.

Close hood & select wash time (1,1.5, 4 or 6 min.).

Prescrap & load wares into dish racks. Wash one rack at a time.

Press power switch to ON position, machine fills.

Load the dish rack & close the hood. The green cycle light illuminates & the timed cycle starts automatically.

Push the power switch to the OFF/DRAIN position. The cyle light will not come on.