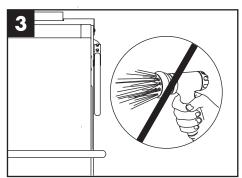

Spray the interior of the machine with fresh clean water.

Remove the scrap screen support filler plate.

Push the power switch ON & immediately to the OFF/DRAIN position to drain.

DO NOT spray the exterior of the machine with water.