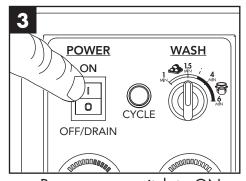

Press power switch to ON position, machine fills.

Load the dish rack & close the hood. The green cycle light illuminates & the timed cycle starts automatically.

Push the power switch to the OFF/DRAIN position. The cyle light will not come on.