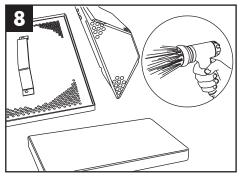

Spray the interior of the machine with fresh clean water.

Remove the scrap screen support filler plate.

Push the power switch ON & immediately to the OFF/DRAIN position to drain.

DO NOT spray the exterior of the machine with water.

Remove the pump suction screen.

Wipe the exterior with mild detergent and dry with soft cloth.

Every 2 hours and at the end of the day

Remove the upper & lower spray arms and flush clean.

Back flush the screens and plate in a remote sink. DO NOT strike the screens against hard objects.