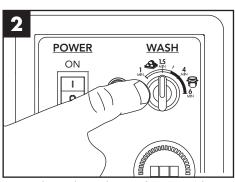

## **OPERATION**

Wait 10 minutes for the display to indicate 150°F/66°C.

When the green cycle light goes out, remove the dish rack of clean wares.

Close hood & select wash time (1,1.5, 4 or 6 min.).

Prescrap & load wares into dish racks. Wash one rack at a time.