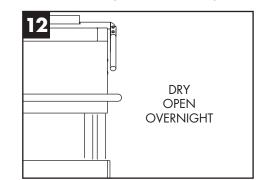

minutes to drain the machine.

## Tall Hood-type Series Operation/Cleaning Guide



Push the power switch to the OFF/DRAIN position to drain.



Remove the scrap screens from the machine.



Clean the round drain screen & flush the bottom of the tank.



Spray the interior of the machine with fresh clean water.



Remove the scrap screen support filler plate.



Push the power switch ON & immediately to the OFF/DRAIN position to drain.



DO NOT spray the exterior of the machine with water.



Remove the pump suction screen.



Wipe the exterior with mild detergent and dry with soft cloth.



Every 2 hours and at the end of the day



Remove the upper & lower spray arms and flush clean.



Back flush the screens and plate in a remote sink. DO NOT strike the screens against hard objects.



Reassemble machine and leave hood open to aid in overnight drying.