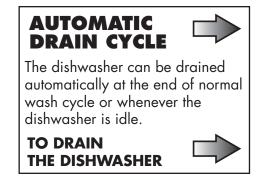

Check pressure gauge & make sure reading is 20-22 PSI.

The final rinse water temperature display must indicate a minimum of 180°F/82°C during the final rinse.

The automatic drain valve opens for 10 minutes to drain the machine.