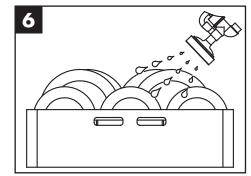

Spray the interior of the machine with fresh clean water.

Remove the scrap screen support filler plate.

Push the power switch ON & immediately to the OFF/DRAIN position to drain.

DO NOT spray the exterior of the machine with water.