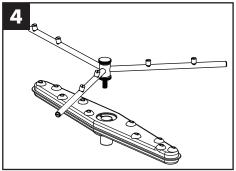

Remove the pump suction screen.

Wipe the exterior with mild detergent and dry with soft cloth.

Every 2 hours and at the end of the day

Remove the upper & lower spray arms and flush clean.

Back flush the screens and plate in a remote sink. DO NOT strike the screens against hard objects.