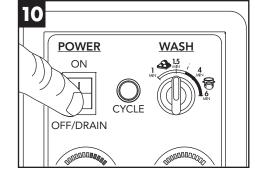

Press power switch to ON position, machine fills.

Load the dish rack & close the hood. The green cycle light illuminates & the timed cycle starts automatically.

Push the power switch to the OFF/DRAIN position. The cyle light will not come on.