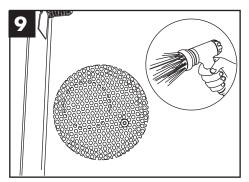

Remove the pump suction screen.

Wipe the exterior with mild detergent and dry with soft cloth.

Every 2 hours and at the end of the day

Remove the upper & lower spray arms and flush clean.

Back flush the screens and plate in a remote sink. DO NOT strike the screens against hard objects.