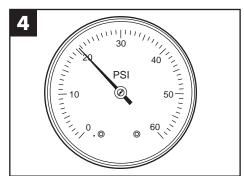

Check pressure gauge & make sure reading is 20-22 PSI.

The final rinse water temperature display must indicate a minimum of 180°F/82°C during the final rinse.

The automatic drain valve opens for 10 minutes to drain the machine.