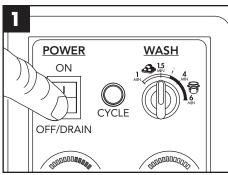

## **OPERATION**

Wait 10 minutes for the display to indicate 150°F/66°C.

When the green cycle light goes out, remove the dish rack of clean wares.

Close hood & select wash time (1,1.5, 4 or 6 min.).

Prescrap & load wares into dish racks. Wash one rack at a time.

Press power switch to ON position, machine fills.

Load the dish rack & close the hood. The green cycle light illuminates & the timed cycle starts automatically.

Push the power switch to the OFF/DRAIN position. The cyle light will not come on.

Check pressure gauge & make sure reading is 20-22 PSI.

The final rinse water temperature display must indicate a minimum of 180°F/82°C during the final rinse.

The automatic drain valve opens for 10 minutes to drain the machine.