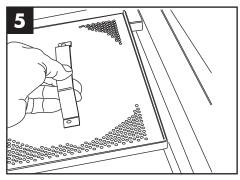

Spray the interior of the machine with fresh clean water.

Remove the scrap screen support filler plate.

Push the power switch ON & immediately to the OFF/DRAIN position to drain.

DO NOT spray the exterior of the machine with water.

Remove the pump suction screen.

Wipe the exterior with mild detergent and dry with soft cloth.

Every 2 hours and at the end of the day

Remove the upper & lower spray arms and flush clean.

Back flush the screens and plate in a remote sink. DO NOT strike the screens against hard objects.