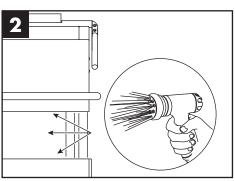

Spray the interior of the machine with fresh clean water.

Remove the scrap screen support filler plate.

Push the power switch ON & immediately to the OFF/DRAIN position to drain.

DO NOT spray the exterior of the machine with water.