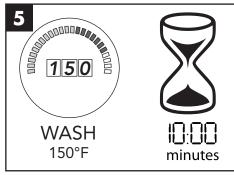

## **OPERATION**

Wait 10 minutes for the display to indicate 150°F/66°C.

When the green cycle light goes out, remove the dish rack of clean wares.

Close hood & select wash time (1,1.5, 4 or 6 min.).

Prescrap & load wares into dish racks. Wash one rack at a time.

Check pressure gauge & make sure reading is 20-22 PSI.

The final rinse water temperature display must indicate a minimum of 180°F/82°C during the final rinse.

The automatic drain valve opens for 10 minutes to drain the machine.