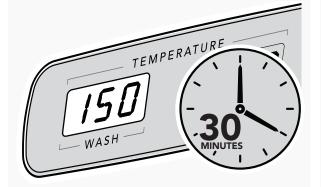

Flip ON/OFF switch to ON position

Wait 30 minutes for temperature gauge to read 150°F/66°C

Prescrap wares and load into rack before loading rack into dishwasher.

**5** Press the **CYCLE** button to toggle between NORMAL, EXTRA or **HEAVY** settings to increase wash time. NORMAL is the default and indicated when no lights are lit.