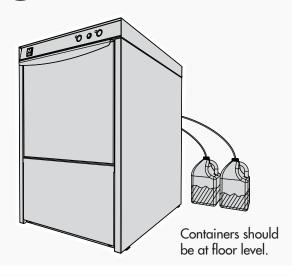

Flip ON/OFF switch to ON position



Wait 30 minutes for temperature gauge to read 150°F/66°C



Prescrap wares and load into rack before loading rack into dishwasher.



**5** Press the **CYCLE** button to toggle between NORMAL, EXTRA or **HEAVY** settings to increase wash time. NORMAL is the default and indicated when no lights are lit.



Close door, press and hold START button for 1 second and green in-cycle light will indicate the cycle has begun



Final rinse temperature should be a minimum of 180°F/82°C during final rinse.



Wash cycle is extended if the final rinse temperature is not maintained at 180°F/82°C. Machine will begin Heat Recovery cycle after rinse cycle.



The cycle is completed when the green light is no longer lit.

You may now remove your clean wares.

Exercise