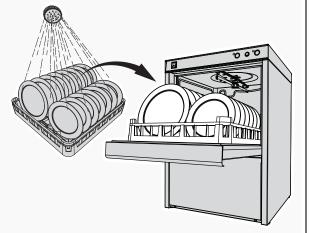

Flip ON/OFF switch to ON position

Wait 30 minutes for temperature gauge to read 150°F/66°C

Prescrap wares and load into rack before loading rack into dishwasher.

**5** Press the **CYCLE** button to toggle between NORMAL, EXTRA or **HEAVY** settings to increase wash time. NORMAL is the default and indicated when no lights are lit.