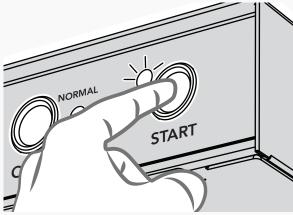

Close door, press and hold START button for 1 second and green in-cycle light will indicate the cycle has begun

Final rinse temperature should be a minimum of 180°F/82°C during final rinse.

Wash cycle is extended if the final rinse temperature is not maintained at 180°F/82°C. Machine will begin Heat Recovery cycle after rinse cycle.