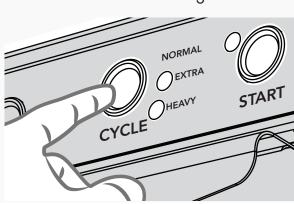

Flip ON/OFF switch to ON position

Wait 30 minutes for temperature gauge to read 150°F/66°C

Prescrap wares and load into rack before loading rack into dishwasher.

**5** Press the **CYCLE** button to toggle between NORMAL, EXTRA or **HEAVY** settings to increase wash time. NORMAL is the default and indicated when no lights are lit.