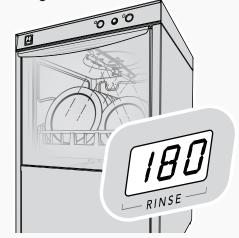

Close door, press and hold START button for 1 second and green in-cycle light will indicate the cycle has begun

Final rinse temperature should be a minimum of 180°F/82°C during final rinse.

Wash cycle is extended if the final rinse temperature is not maintained at 180°F/82°C. Machine will begin Heat Recovery cycle after rinse cycle.

The cycle is completed when the green light is no longer lit.

You may now remove your clean wares.

Exercise caution handling wares as they may be hot.