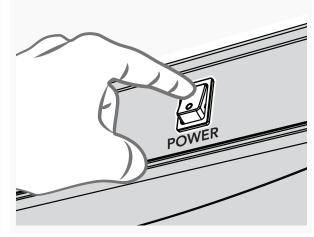

Flip ON/OFF switch to ON position

Wait 30 minutes for temperature gauge to read 150°F/66°C

Prescrap wares and load into rack before loading rack into dishwasher.

**5** Press the **CYCLE** button to toggle between NORMAL, EXTRA or **HEAVY** settings to increase wash time. NORMAL is the default and indicated when no lights are lit.