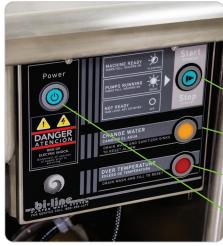

**Vortex Control Panel** 

Start / Stop

**Change Water Notification** – wash & sanitizer sinks need to be drained

**Overheat Notification** – drain wash sink and fill to reset

Power – on/off

Bi-Line • 3765 Champion Blvd., Winston-Salem, NC 27105 Tel: 336/661-1556 Fax: 336/661-1979