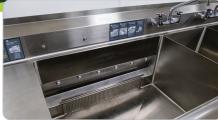

#### **Wash System**

- Completely customizable with multiple tank sizes and accessories
- Factory authorized startup for a smooth transition
- 3,000 watt heater with over-temp protection
- **Stainless steel construction** with 14-gauge stainless tanks and drain boards for action ready results
- **Deep and high-backed backsplash** with twist handle drains for simple operation with adjustable bullet feet for set up and leveling anywhere
- Rear discharge and removable strainer plates for end of day/shift clean-up
- One fully enclosed 3 Hp wash pump motor with permanently sealed bearings for maximum power
- **Motor overload protection** with manual reset and low water protection for pump motor to ensure best results and longer life of machine
- 1 year parts and labor on pumps and control panel