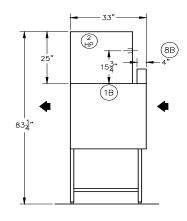

### STANDARD FEATURES

- Automatic heat cutoff (when conveyor stops)
- Blower motor, 2-Hp
- Choice of electric or steam heat
- Control circuit, 120-volt, completely interwired with dishwashing machine controls
- · Heavy gauge stainless steel frame and cabinet
- Machine vent connection, 7" stack with locking damper
- Thermal overload protection for electrical blower-dryer
- 33" Hood design

# 33BD-PRO

Blower-Dryer for Rack Conveyor

Dishwashing Machine

## 33BD-PRO Blower Dryer For Rack Machine