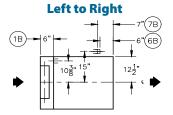

## 33BD-PRO Blower Dryer For Rack Machine

Note: When machine is equipped with blower/dryer system, for normal size dishroom, the dishroom ventilation should be increased by 600 CFM.

| Model 33BD-PRO Steam Heat |               |                                    |                                          |  |  |
|---------------------------|---------------|------------------------------------|------------------------------------------|--|--|
| Voltage                   | Rated<br>Amps | Minimum Supply<br>Circuit Ampacity | Maximum Overcurrent<br>Protective Device |  |  |
| 208/60/3                  | 7             | 15                                 | 15                                       |  |  |
| 240/60/3                  | 6             | 15                                 | 15                                       |  |  |
| 480/60/3                  | 3             | 15                                 | 15                                       |  |  |
| 575/60/3                  | 3             | 15                                 | 15                                       |  |  |