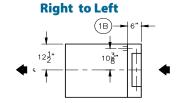

### STANDARD FEATURES

- Automatic heat cutoff (when conveyor stops)
- Blower motor, 2-Hp
- Choice of electric or steam heat
- Control circuit, 120-volt, completely interwired with dishwashing machine controls
- · Heavy gauge stainless steel frame and cabinet
- Machine vent connection, 7" stack with locking damper
- Thermal overload protection for electrical blower-dryer
- 33" Hood design

| <b>SPECIFICATIONS</b>                                |    |
|------------------------------------------------------|----|
| Motor Horsepower                                     | 2  |
| Heating                                              |    |
| Electric, (kW)                                       | 8  |
| Steam (lbs./hr. requried at<br>10 psi flow pressure) | 65 |