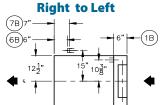

## 33BD-PRO Blower Dryer For Rack Machine

Note: When machine is equipped with blower/dryer system, for normal size dishroom, the dishroom ventilation should be increased by 600 CFM.

| Model 33BD-PRO Steam Heat |               |                                    |                                          |  |  |
|---------------------------|---------------|------------------------------------|------------------------------------------|--|--|
| Voltage                   | Rated<br>Amps | Minimum Supply<br>Circuit Ampacity | Maximum Overcurrent<br>Protective Device |  |  |
| 208/60/3                  | 7             | 15                                 | 15                                       |  |  |
| 240/60/3                  | 6             | 15                                 | 15                                       |  |  |
| 480/60/3                  | 3             | 15                                 | 15                                       |  |  |
| 575/60/3                  | 3             | 15                                 | 15                                       |  |  |