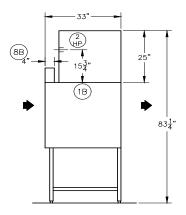

### STANDARD FEATURES

- Automatic heat cutoff (when conveyor stops)
- Blower motor, 2-Hp
- Choice of electric or steam heat
- Control circuit, 120-volt, completely interwired with dishwashing machine controls
- · Heavy gauge stainless steel frame and cabinet
- Machine vent connection, 7" stack with locking damper
- Thermal overload protection for electrical blower-dryer
- 33" Hood design

| <b>SPECIFICATIONS</b>                                |    |
|------------------------------------------------------|----|
| Motor Horsepower                                     | 2  |
| Heating                                              |    |
| Electric, (kW)                                       | 8  |
| Steam (lbs./hr. requried at<br>10 psi flow pressure) | 65 |