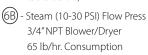

| <b>SPECIFICATIONS</b>                                |    |
|------------------------------------------------------|----|
| Motor Horsepower                                     | 2  |
| Heating                                              |    |
| Electric, (kW)                                       | 8  |
| Steam (lbs./hr. requried at<br>10 psi flow pressure) | 65 |

Note: When machine is equipped with blower/dryer system, for normal size dishroom, the dishroom ventilation should be increased by 600 CFM.

| Model 33BD-PRO Steam Heat |               |                                    |                                          |  |  |
|---------------------------|---------------|------------------------------------|------------------------------------------|--|--|
| Voltage                   | Rated<br>Amps | Minimum Supply<br>Circuit Ampacity | Maximum Overcurrent<br>Protective Device |  |  |
| 208/60/3                  | 7             | 15                                 | 15                                       |  |  |
| 240/60/3                  | 6             | 15                                 | 15                                       |  |  |
| 480/60/3                  | 3             | 15                                 | 15                                       |  |  |
| 575/60/3                  | 3             | 15                                 | 15                                       |  |  |