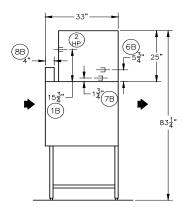

### STANDARD FEATURES

- Automatic heat cutoff (when conveyor stops)
- Blower motor, 2-Hp
- Choice of electric or steam heat
- Control circuit, 120-volt, completely interwired with dishwashing machine controls
- · Heavy gauge stainless steel frame and cabinet
- Machine vent connection, 7" stack with locking damper
- Thermal overload protection for electrical blower-dryer
- 33" Hood design

| <b>SPECIFICATIONS</b>                                |    |
|------------------------------------------------------|----|
| Motor Horsepower                                     | 2  |
| Heating                                              |    |
| Electric, (kW)                                       | 8  |
| Steam (lbs./hr. requried at<br>10 psi flow pressure) | 65 |

# 33BD-PRO

Blower-Dryer for Rack Conveyor

Dishwashing Machine

## 33BD-PRO Blower Dryer For Rack Machine