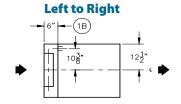

### STANDARD FEATURES

- Automatic heat cutoff (when conveyor stops)
- Blower motor, 2-Hp
- Choice of electric or steam heat
- Control circuit, 120-volt, completely interwired with dishwashing machine controls
- · Heavy gauge stainless steel frame and cabinet
- Machine vent connection, 7" stack with locking damper
- Thermal overload protection for electrical blower-dryer
- 33" Hood design

| <b>SPECIFICATIONS</b>                                |    |
|------------------------------------------------------|----|
| Motor Horsepower                                     | 2  |
| Heating                                              |    |
| Electric, (kW)                                       | 8  |
| Steam (lbs./hr. requried at<br>10 psi flow pressure) | 65 |