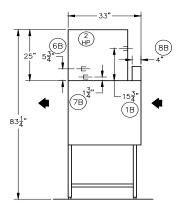

### STANDARD FEATURES

- Automatic heat cutoff (when conveyor stops)
- Blower motor, 2-Hp
- Choice of electric or steam heat
- Control circuit, 120-volt, completely interwired with dishwashing machine controls
- · Heavy gauge stainless steel frame and cabinet
- Machine vent connection, 7" stack with locking damper
- Thermal overload protection for electrical blower-dryer
- 33" Hood design

| <b>SPECIFICATIONS</b>                                |    |
|------------------------------------------------------|----|
| Motor Horsepower                                     | 2  |
| Heating                                              |    |
| Electric, (kW)                                       | 8  |
| Steam (lbs./hr. requried at<br>10 psi flow pressure) | 65 |

# 33BD-PRO

Blower-Dryer for Rack Conveyor

Dishwashing Machine

## 33BD-PRO Blower Dryer For Rack Machine