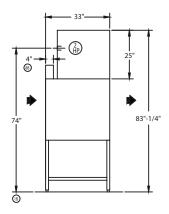

## **33BD-PRO Blower Dryer For Rack Machine**

### STANDARD FEATURES

- · Automatic heat cutoff (when conveyor stops)
- Blower motor, 2-Hp
- Choice of electric or steam heat
- Control circuit, 120-volt, completely interwired with dishwashing machine controls
- Heavy gauge stainless steel frame and cabinet
- Machine vent connection, 7" stack with locking damper
- Thermal overload protection for electric blower-dryer
- 33" hood design