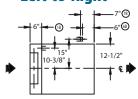

### **SPECIFIER STATEMENT**

Specified unit will be Champion model 33BD-PRO blower-dryer for rack conveyor dishwashing machines. Features include automatic heat cut-off, 2 Hp blower motor,

1 year parts and labor warranty.

This EBD catalog sheet is designed to be used in conjunction with the Champion Rack Conveyor Series catalog sheets.

**Motor horsepower** 2 **Heating** Electric, (kW) 8 Steam (lbs/hr. required at

65

**SPECIFICATIONS** 

10 psi flow pressure)

Champion Industries, Inc. 3765 Champion Blvd., Winston-Salem, NC 27105 Tel: 336/661-1556 Fax: 336/661-1979

the latest detailed product information.





Blower-dryer For Rack Conveyor Dishwashing Machines

## **33BD-PRO Blower Dryer For Rack Machine**

## **Electric**

## Left-to-Right









### **Steam**

### Left-to-Right







(1B) Steam Blower 2HP





#### **Model 33BD-PRO Electric Heat**

| Voltage  | Rated<br>Amps | Minimum Supply<br>Circuit Ampacity | Maximum Overcurrent<br>Protective Device |
|----------|---------------|------------------------------------|------------------------------------------|
| 208/60/3 | 29            | 40                                 | 40                                       |
| 240/60/3 | 26            | 35                                 | 35                                       |
| 480/60/3 | 13            | 20                                 | 20                                       |
| 575/60/3 | 11            | 15                                 | 15                                       |

Note: When machine is equipped with blower/dryer system, for normal size