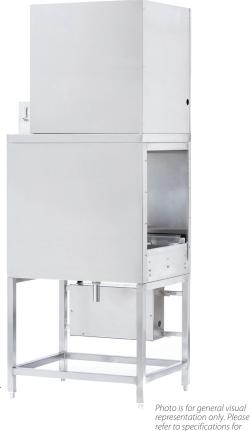

# 33BD-PRO

Blower-dryer for Rack Conveyor **Dishwashing Machines** 

33BD-PRO Blower Dryer for Rack Conveyor Shown

### **SPECIFIER STATEMENT**

Specified unit will be Champion model 33BD-PRO blower-dryer for rack conveyor dishwashing machines. Features include automatic heat cut-off, 2 Hp blower motor,

1 year parts and labor warranty.