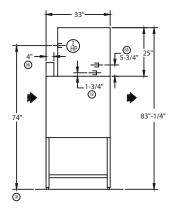

## **33BD-PRO Blower Dryer For Rack Machine**

## **Electric**

## Left-to-Right