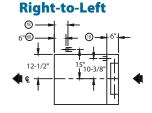

# **SPECIFIER STATEMENT**

Specified unit will be Champion model 33BD-PRO blower-dryer for rack conveyor dishwashing machines. Features include automatic heat cut-off, 2 Hp blower motor,

1 year parts and labor warranty.

This EBD catalog sheet is designed to be used in conjunction with the Champion Rack Conveyor Series catalog sheets.

**Motor horsepower** 2 **Heating** Electric, (kW) 8 Steam (lbs/hr. required at

65

**SPECIFICATIONS** 

10 psi flow pressure)

Champion Industries, Inc. 3765 Champion Blvd., Winston-Salem, NC 27105 Tel: 336/661-1556 Fax: 336/661-1979

the latest detailed product information.





Blower-dryer For Rack Conveyor Dishwashing Machines

## **33BD-PRO Blower Dryer For Rack Machine**

## **Electric**

## Left-to-Right









### **Steam**

### Left-to-Right







(1B) Steam Blower 2HP





#### **Model 33BD-PRO Electric Heat**

| Voltage  | Rated<br>Amps | Minimum Supply<br>Circuit Ampacity | Maximum Overcurrent<br>Protective Device |
|----------|---------------|------------------------------------|------------------------------------------|
| 208/60/3 | 29            | 40                                 | 40                                       |
| 240/60/3 | 26            | 35                                 | 35                                       |
| 480/60/3 | 13            | 20                                 | 20                                       |
| 575/60/3 | 11            | 15                                 | 15                                       |

Note: When machine is equipped with blower/dryer system, for normal size di