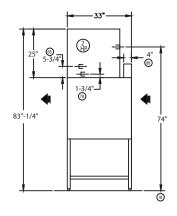

## **33BD-PRO Blower Dryer For Rack Machine**

### **Steam**

### Left-to-Right

(1B) Steam Blower 2HP