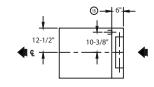

## **33BD-PRO Blower Dryer For Rack Machine**

### **Steam**

### Left-to-Right

(1B) Steam Blower 2HP