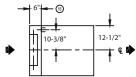

## **33BD-PRO Blower Dryer For Rack Machine**

## **Electric**

## Left-to-Right