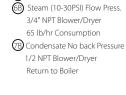

**SPECIFIER STATEMENT**

Specified unit will be Champion model 33BD-PRO blower-dryer for rack conveyor dishwashing machines. Features include automatic heat cut-off, 2 Hp blower motor,

1 year parts and labor warranty.

This EBD catalog sheet is designed to be used in conjunction with the Champion Rack Conveyor Series catalog sheets.

**Motor horsepower** 2 **Heating** Electric, (kW) 8 Steam (lbs/hr. required at

65

**SPECIFICATIONS** 

10 psi flow pressure)

Champion Industries, Inc. 3765 Champion Blvd., Winston-Salem, NC 27105 Tel: 336/661-1556 Fax: 336/661-1979

the latest detailed product information.





Blower-dryer For Rack Conveyor Dishwashing Machines

## **33BD-PRO Blower Dryer For Rack Machine**

## **Electric**

## Left-to-Right









### **Steam**

### Left-to-Right







(1B) Steam Blower 2HP





#### **Model 33BD-PRO Electric Heat**

| Voltage  | Rated<br>Amps | Minimum Supply<br>Circuit Ampacity | Maximum Overcurrent<br>Protective Device |
|----------|---------------|------------------------------------|------------------------------------------|
| 208/60/3 | 29            | 40                                 | 40                                       |
| 240/60/3 | 26            | 35                                 | 35                                       |
| 480/60/3 | 13            | 20                                 | 20                                       |
| 575/60/3 | 11            | 15                                 | 15                                       |

Note: When machine is equipped with blower/dryer system, for normal size dish