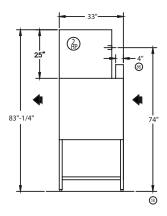

# 33BD-PRO

Blower-dryer for Rack Conveyor **Dishwashing Machines** 

33BD-PRO Blower Dryer for Rack Conveyor Shown

## **33BD-PRO Blower Dryer For Rack Machine**

### STANDARD FEATURES

- · Automatic heat cutoff (when conveyor stops)
- Blower motor, 2-Hp
- Choice of electric or steam heat
- Control circuit, 120-volt, completely interwired with dishwashing machine controls
- Heavy gauge stainless steel frame and cabinet
- Machine vent connection, 7" stack with locking damper
- Thermal overload protection for electric blower-dryer
- 33" hood design