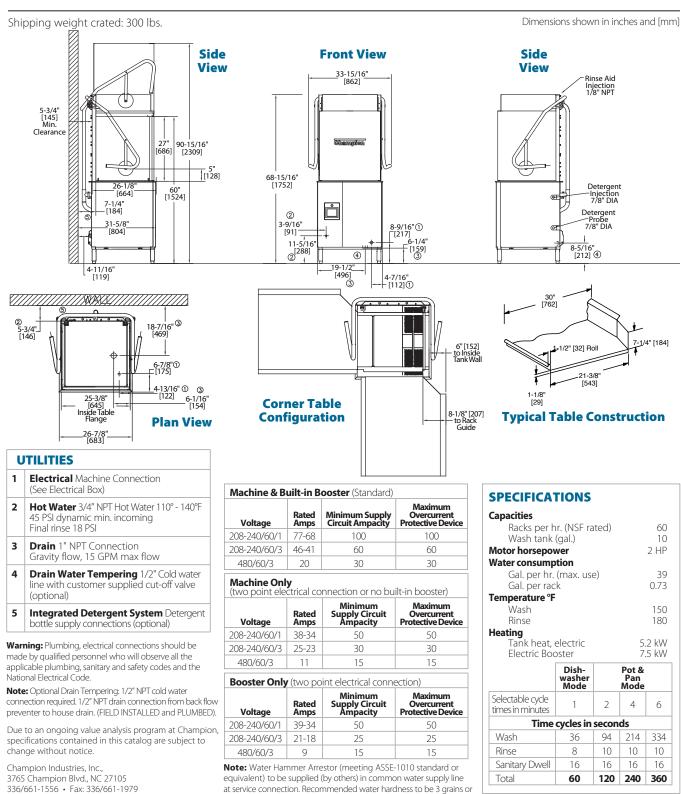

### **SPECIFIER STATEMENT**

Specified unit will be Champion model DH-6000T high temperature, high-hood type dishwashing machine.

Features, electronic controls, Rinse Sentry, Auto start, interchangeable stainless steel wash and rinse arms, up to 60 racks/hr, 0.73 US gals [2.76 liters, 0.61 imp. gals]/rack. 1 year parts and labor warranty.