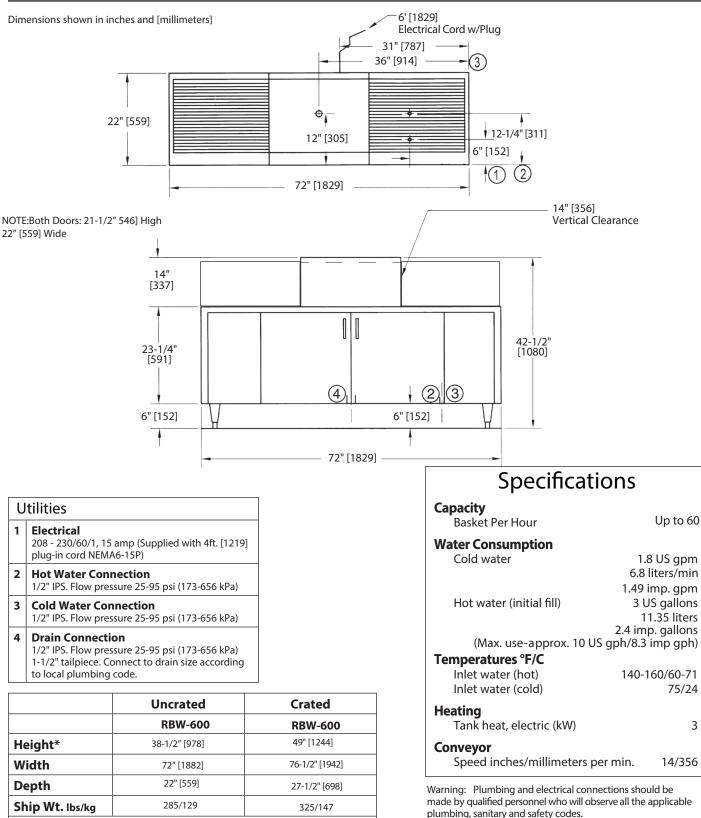

## **RBW-600**

Pass Through Fully Automatic Retail Basket Washing Machine

\* Adjustable foot height – 1-1/4" [32]

Due to an ongoing value analysis program at Moyer Diebel, specifications in this catalog are subject to change without notice.