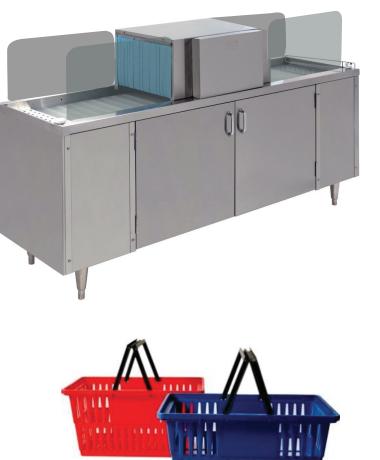

### RETAIL BASKET WASHER SANITIZE YOUR RETAIL BASKETS

## **RBW-600**

Pass Through Fully Automatic Retail Basket Washing Machine

\* Adjustable foot height – 1-1/4" [32]

Due to an ongoing value analysis program at Moyer Diebel, specifications in this catalog are subject to change without notice.